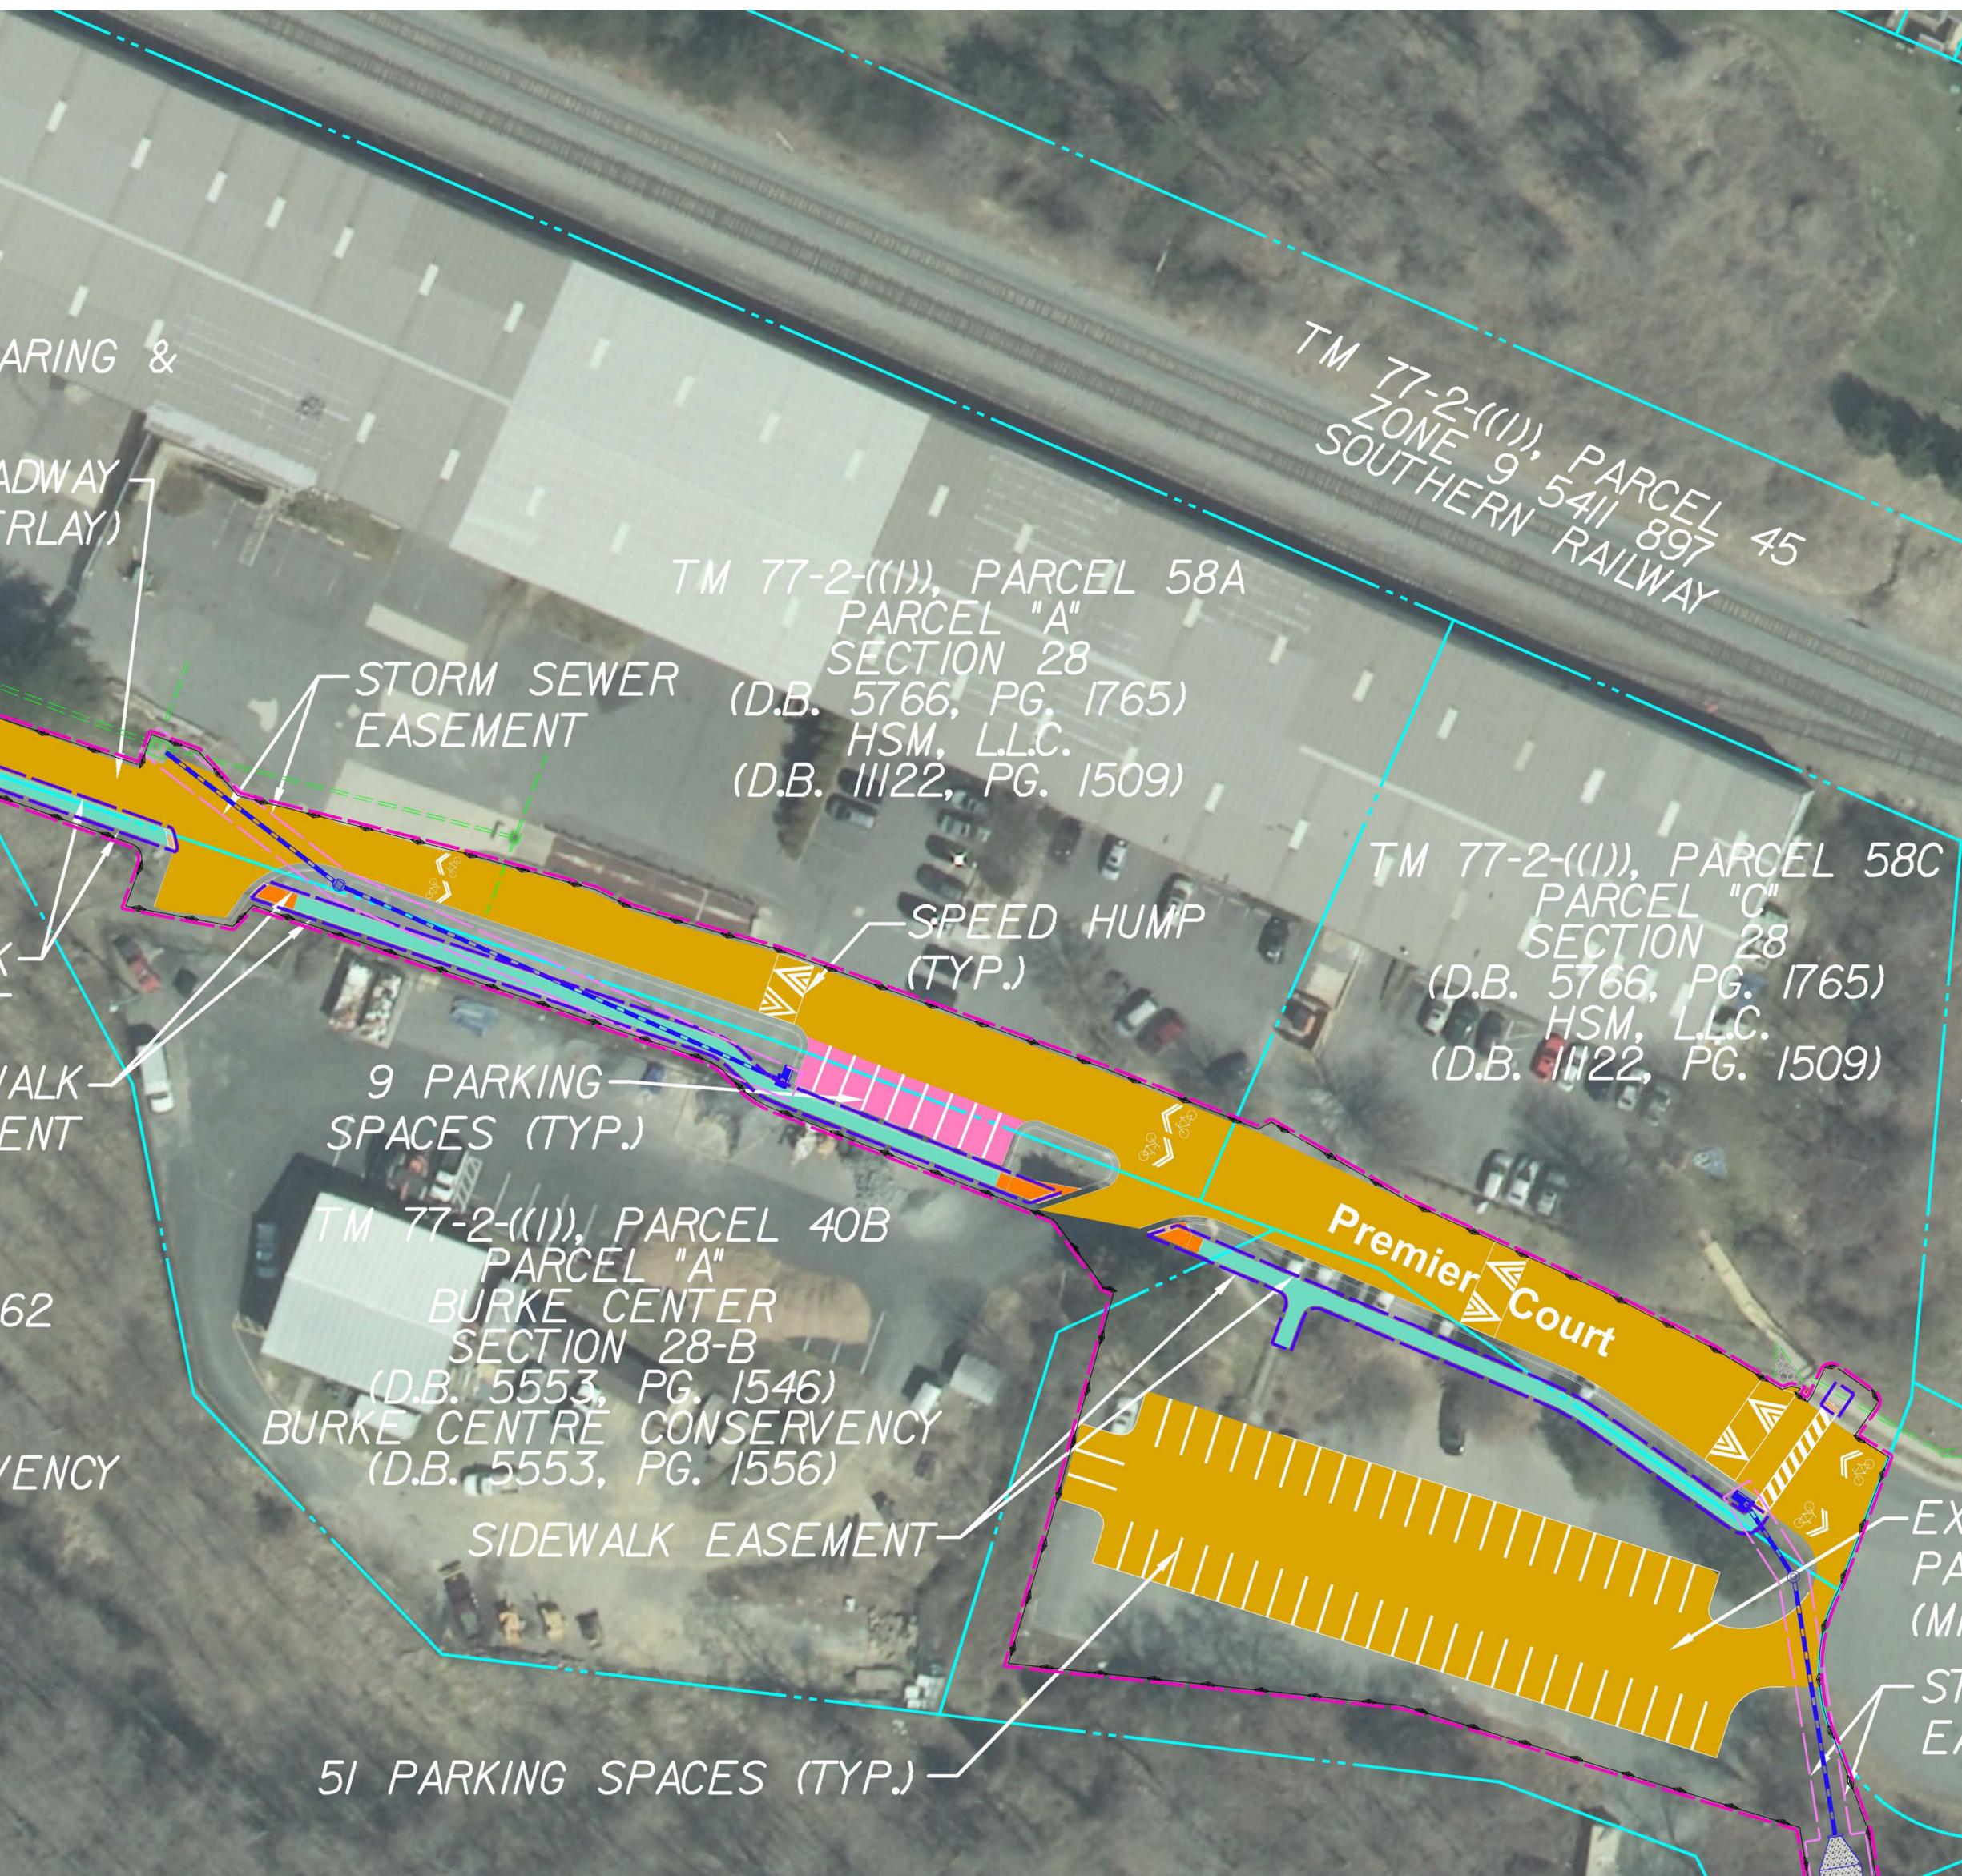

SHARED USE PATH **& CONNECTIONS CONCRETE SIDEWALK EXISTING ASPHALT** (MILL & OVERLAY) PARKING SURFACE \_\_\_\_ CG-12 CURB RAMPS - RETAINING WALL **CONCRETE CHANNEL** 

## LEGEND

**STORM PIPE** ----**CURB INLET GRATE INLET STORM MANHOLE** EXISTING STORM STORM SEWER EASEMENT

TRAIL EASEMENT SIDEWALK EASEMENT GRADING AGREEMENT & TEMPORARY CONSTRUCTION EASEMENT LIMITS OF CLEARING & GRADING

(D.B. 11122, PG. 1506)

FARIFAX COUNTY, VII (D.B. 5737, PG. 296)

**END PROJECT-**

(D.B.635