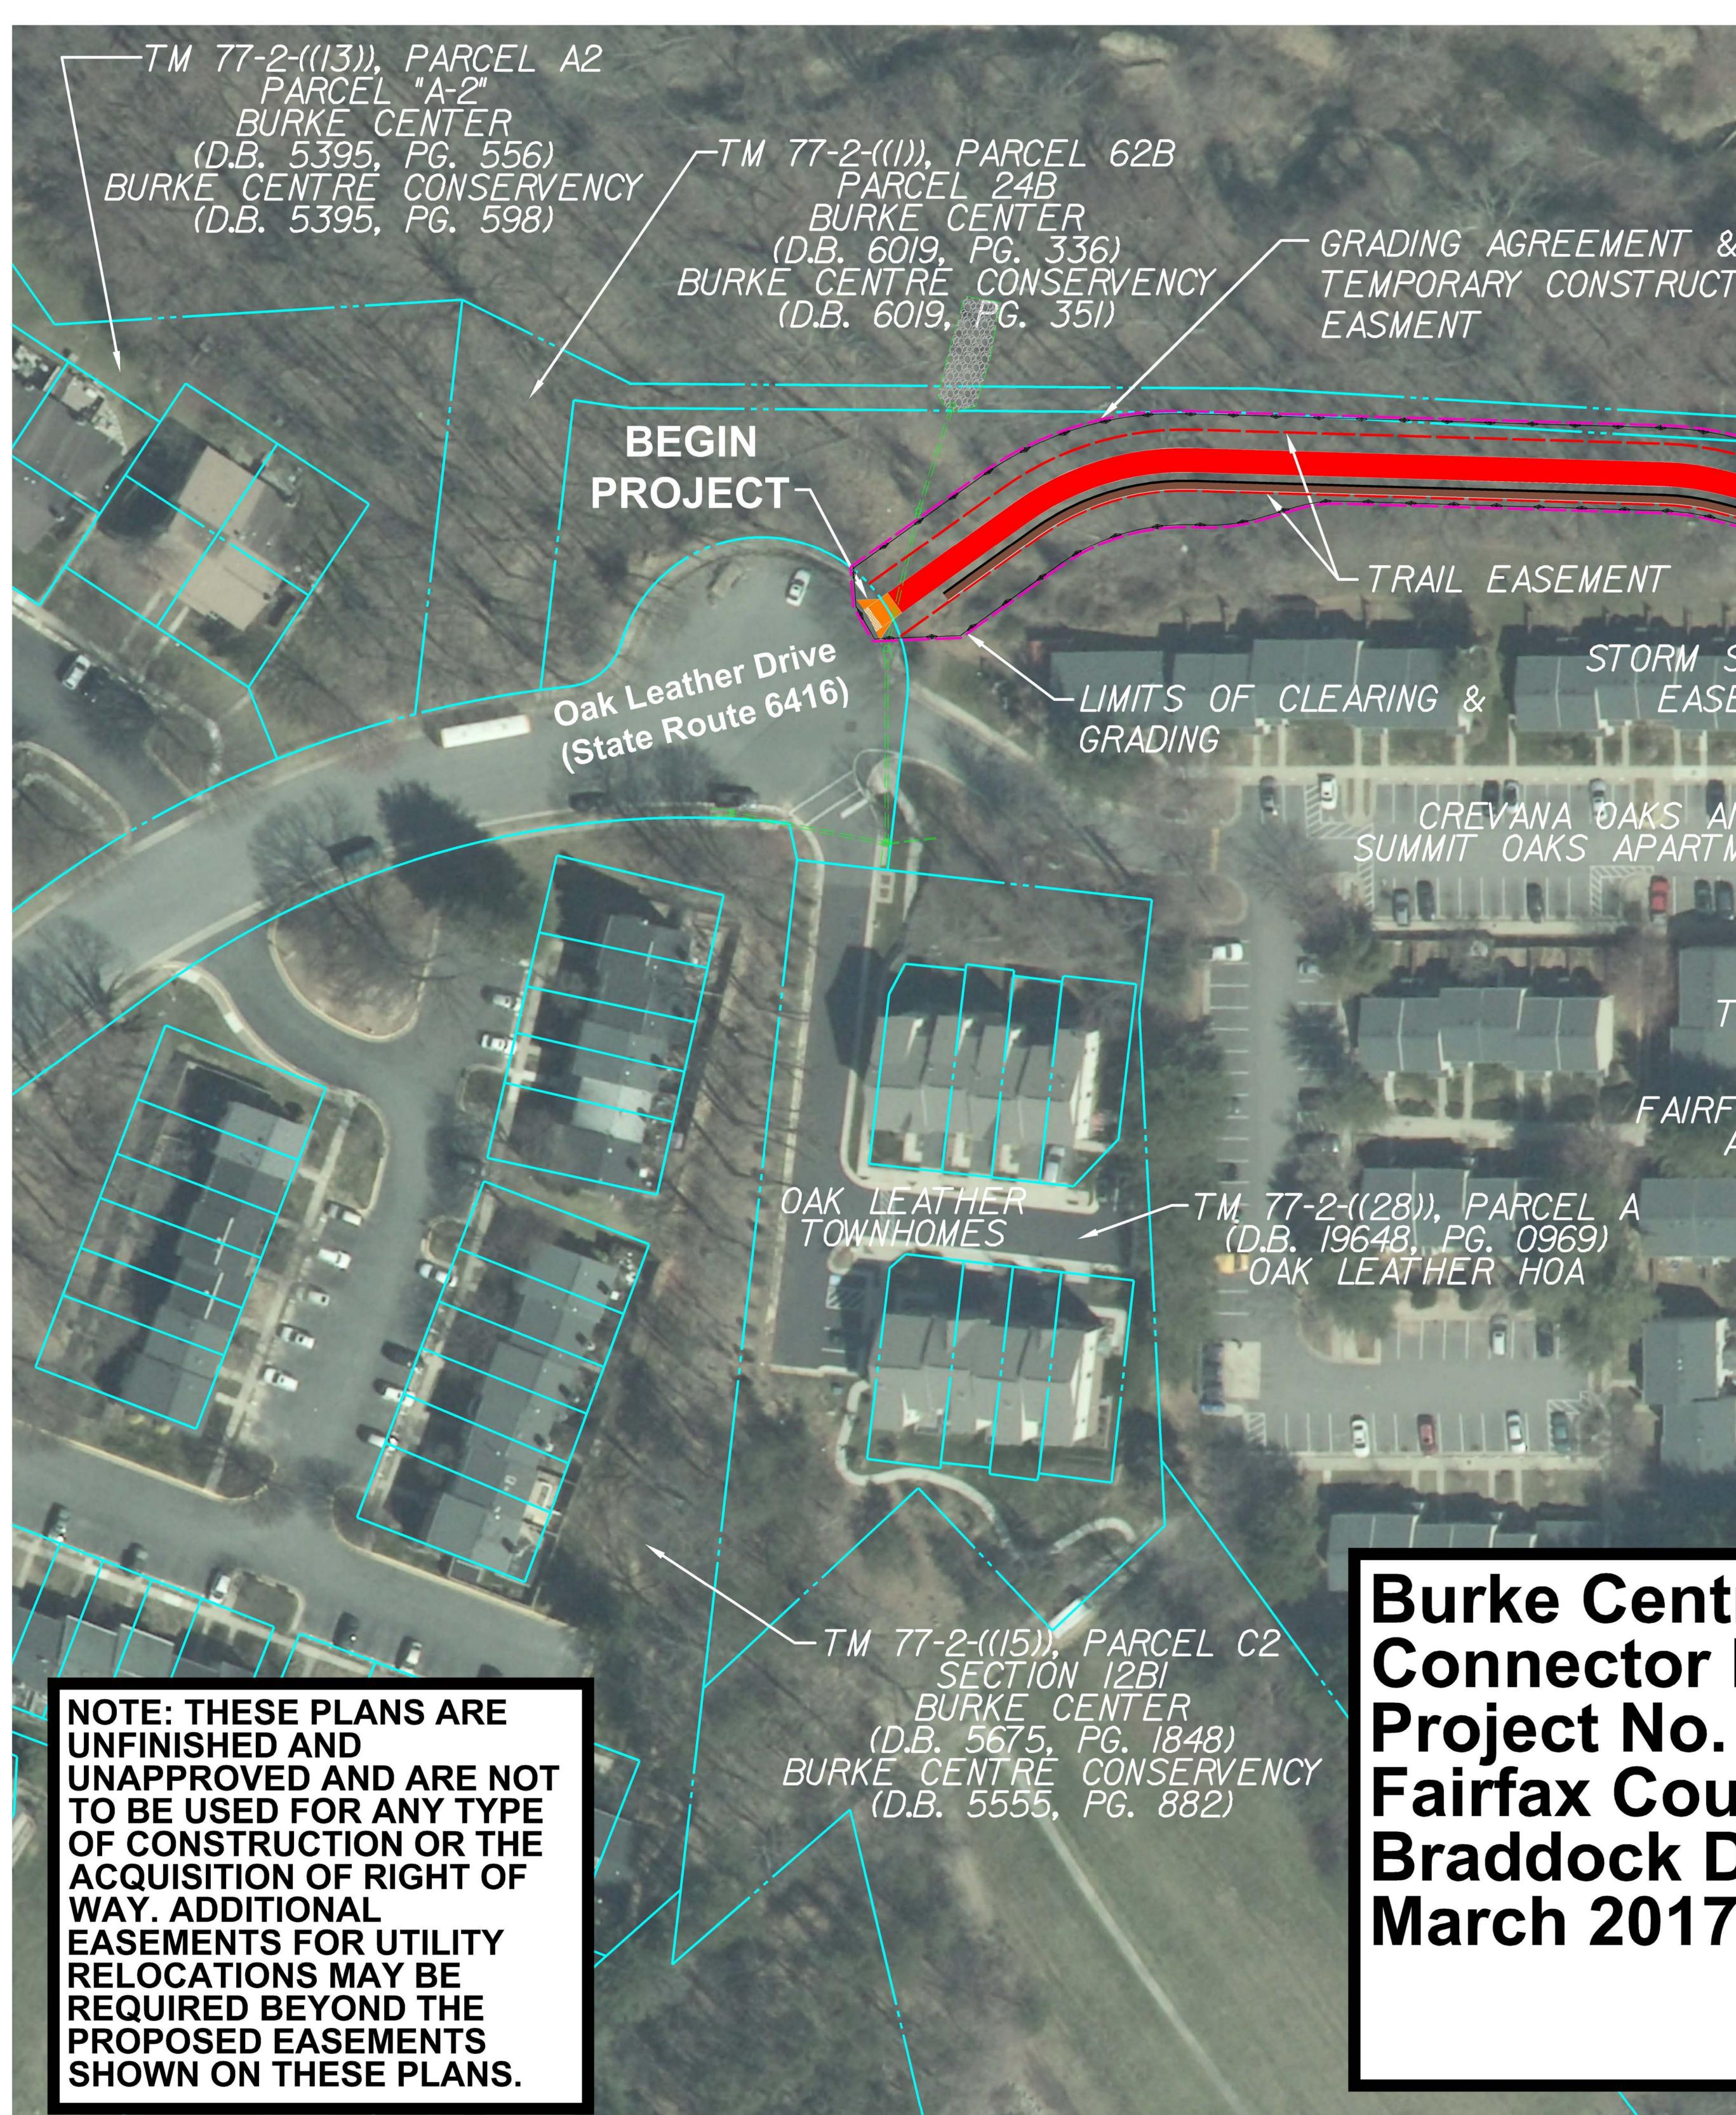

(D.D. OUI)

TEMPORARY CONSTRUCTION

Ex. V

GRADING AGREEN TEMPORARY CONSTRUCTION EASMENT

EASEMEN

SIDEWALK-EASEMENT

Burke Centre VRE **Connector Ph. IV Project No. ST-000037-003** Fairfax County, VA Braddock District **March 2017** 